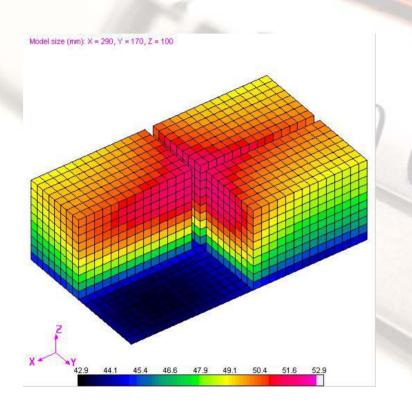

### Validated Modelling Solutions

**Example: Battery temperatures** 

Free Convection

Forced Convection – 5m/s