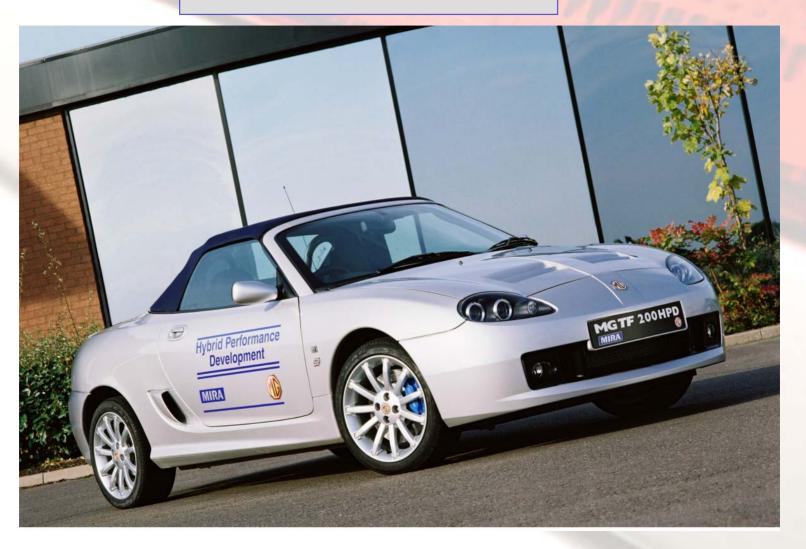

### MG *TF* 200 HPD

#### The MG TF 200 HPD

"Hybrid Performance Development"

- √ 0 60 mph in less than 6 seconds
  with excellent start line acceleration
- ✓ Total peak powertrain output 200 bhp
- 4WD traction
- "Hotshift" gear changes further assist acceleration
- ✓ Programmable Under Steer / Over Steer
- ✓ Electric driving mode clutchless operation.