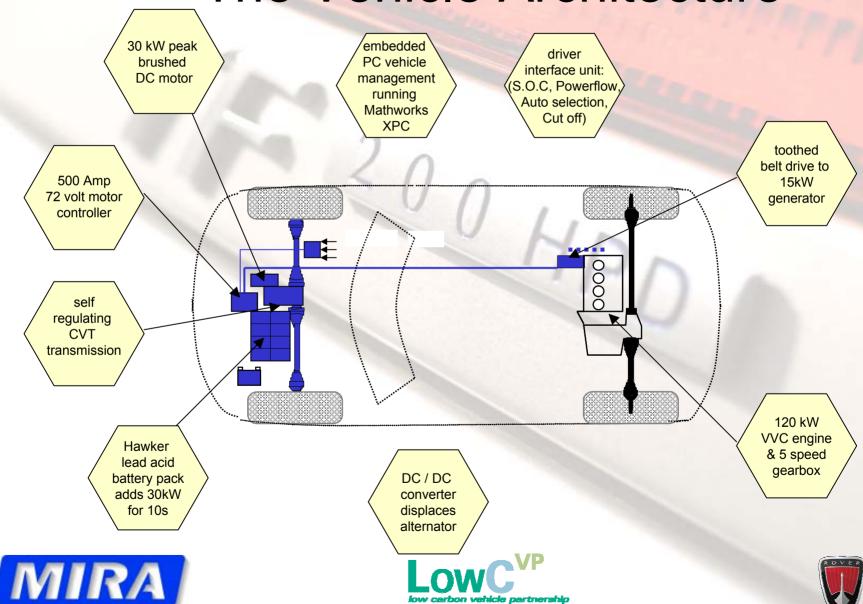

Exciting, responsible and multifunctional"







### **Customer Delight Opportunities**

Exploit the capabilities of different characteristic independent, powertrains...

All wheel drive

Active torque split

High torque launch

Hotshift acceleration

**Energy regeneration** 

City driving







# Partnership Roles in Developing New Product Technology

MG ROVER MIRA

STYLE

**AERODYNAMICS** 

PERFORMANCE

200 HP HYBRID

**HANDLING** 

4WD ENG'G.

EASY DRIVING

**ALGORITHMS** 

AFFORDABLE

PROVEN COMPONENTS







### The Vehicle Concept



— IC engine — Hybrid

- A hybrid delivering extended performance, rather than superior economy
- Extended performance comes at no cost to fuel economy or tailpipe emissions.

"Responsible Performance"

seconds



10





### The Vehicle Architecture



### The Design Process









### Validated Modelling Solutions

**Example: Battery temperatures** 





Free Convection

Forced Convection – 5m/s







#### The MG TF 200 HPD

"Hybrid Performance Development"

- √ 0 60 mph in less than 6 seconds
  with excellent start line acceleration
- ✓ Total peak powertrain output 200 bhp
- 4WD traction
- "Hotshift" gear changes further assist acceleration
- ✓ Programmable Under Steer / Over Steer
- ✓ Electric driving mode clutchless operation.