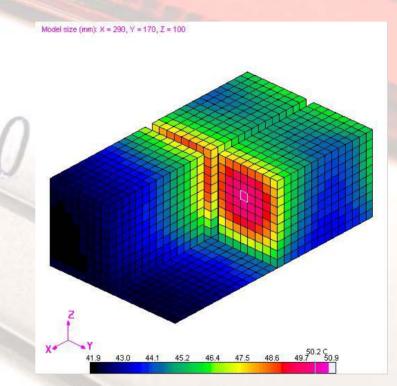

### Validated Modelling Solutions

**Example: Battery temperatures** 

Free Convection

Forced Convection – 5m/s