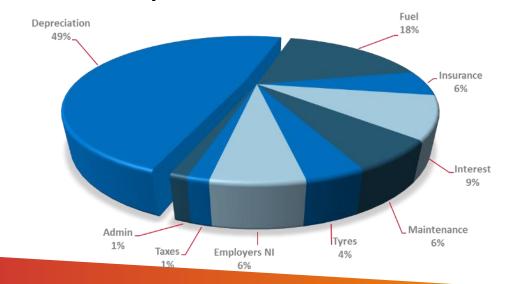

#### What motivates the buyer....

Cost

Cost

An understanding of the Total Cost of Ownership and comparison should NOT be focused only on corporate, but also consumers.