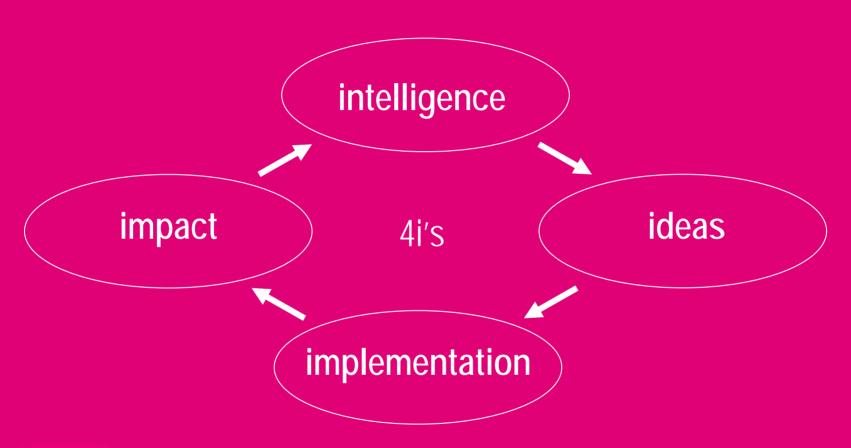

## intelligence

- Unaware, uninterested & unwilling to change
- Private individuals v commercial fleets
- Will change if it saves money

- Lower CO<sub>2</sub> = lower costs (tax, fuel, parking etc)
- Minimise personal action maximise global impact
- Target everyone segment audience

### implementation

- Rolling programme 2.4M new registrations/year\*
- Minimise cost and training
- Integrated & targeted 'Tax Renewal' campaign

Intelligent marketing © 2007

### impact

- 32M vehicles display CO<sub>2</sub> emissions\*
- Awareness & understanding
- Informed choice for purchase (new & used)
- CRM to encourage continued reductions