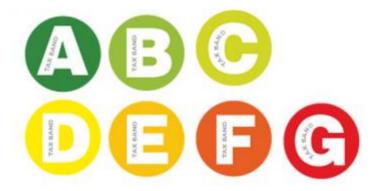

| CO2 g/km  | TAX BAND |  |
|-----------|----------|--|
| <100      | А        |  |
| 101 - 120 | В        |  |
| 121 - 150 | С        |  |
| 151-165   | D        |  |
| 166 - 185 | E        |  |
| 185 - 225 | F        |  |
| 225+      | G        |  |