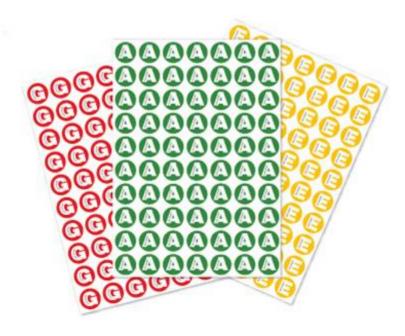

### implementation

- Rolling programme 2.4M new registrations/year\*
- Minimise cost and training
- Integrated & targeted 'Tax Renewal' campaign

Intelligent marketing © 2007

### impact

- 32M vehicles display CO<sub>2</sub> emissions\*
- Awareness & understanding
- Informed choice for purchase (new & used)
- CRM to encourage continued reductions