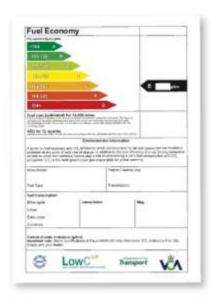

| CO2 g/km  | TAX BAND |  |
|-----------|----------|--|
| <100      | А        |  |
| 101 - 120 | В        |  |
| 121 - 150 | С        |  |
| 151-165   | D        |  |
| 166 - 185 | E        |  |
| 185 - 225 | F        |  |
| 225+      | G        |  |

| 12 month's Tax<br>Petrol/Diesel (Alternative fuel) |        | Typical mpg<br>Diesel / Petrol | Typical Fuel Costs<br>per 12,000 miles |
|----------------------------------------------------|--------|--------------------------------|----------------------------------------|
| 60                                                 | (03)   | Electric                       | £120                                   |
| £35                                                | (£15)  | 62.7                           | £788                                   |
| £115                                               | (95)   | 54.3                           | £910                                   |
| £140                                               | (£120) | 47.9                           | £1059                                  |
| £165                                               | (£145) | 41.2                           | £1202                                  |
| £205                                               | (£195) | 34.7                           | £1452                                  |
| £300                                               | (£285) | 20.1                           | £2034                                  |