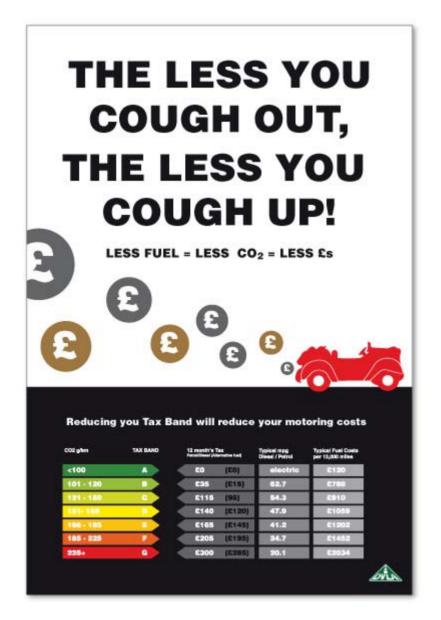

| CO2 g/km  | TAX BAND |  |
|-----------|----------|--|
| <100      | А        |  |
| 101 - 120 | В        |  |
| 121 - 150 | С        |  |
| 151-165   | D        |  |
| 166 - 185 | E        |  |
| 185 - 225 | F        |  |
| 225+      | G        |  |

| 12 month's Tax<br>Petrol/Diesel (Alternative fuel) |        | Typical mpg<br>Diesel / Petrol | Typical Fuel Costs<br>per 12,000 miles |
|----------------------------------------------------|--------|--------------------------------|----------------------------------------|
| 60                                                 | (03)   | Electric                       | £120                                   |
| £35                                                | (£15)  | 62.7                           | £788                                   |
| £115                                               | (95)   | 54.3                           | £910                                   |
| £140                                               | (£120) | 47.9                           | £1059                                  |
| £165                                               | (£145) | 41.2                           | £1202                                  |
| £205                                               | (£195) | 34.7                           | £1452                                  |
| £300                                               | (£285) | 20.1                           | £2034                                  |