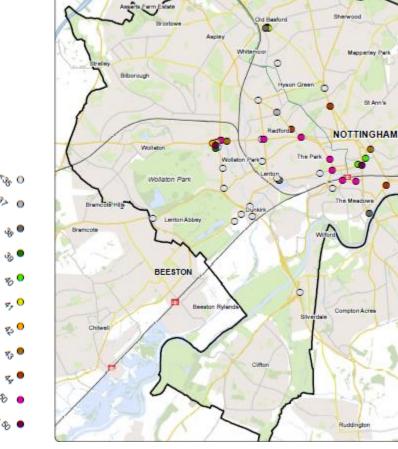

# Air Quality Monitoring

- The City Council monitors Air Quality
- Monitors placed a
   Key points
   throughout the City
- 5 Real Time analysers and lots of diffusion tubes

ARNOLD

Ledy Bay

WEST BRIDGFORD