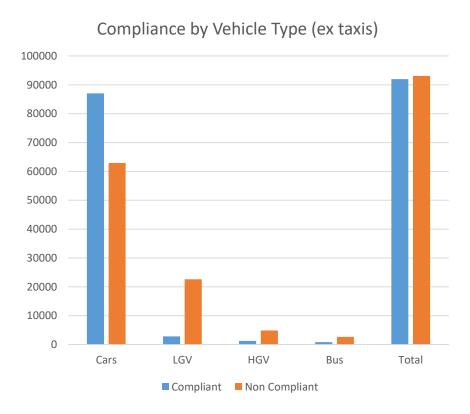

# Sources of Nitrogen Dioxide

- Transport Is Responsible for 80% of emissions at the roadside
- The majority of the vehicle fleet in Nottingham are cars.

| Class       | Count | %   |
|-------------|-------|-----|
| Hackney Cab | 197   | 0%  |
| Car         | 62516 | 83% |
| LGV         | 9478  | 13% |
| HGV         | 2281  | 3%  |
| PSV         | 482   | 1%  |