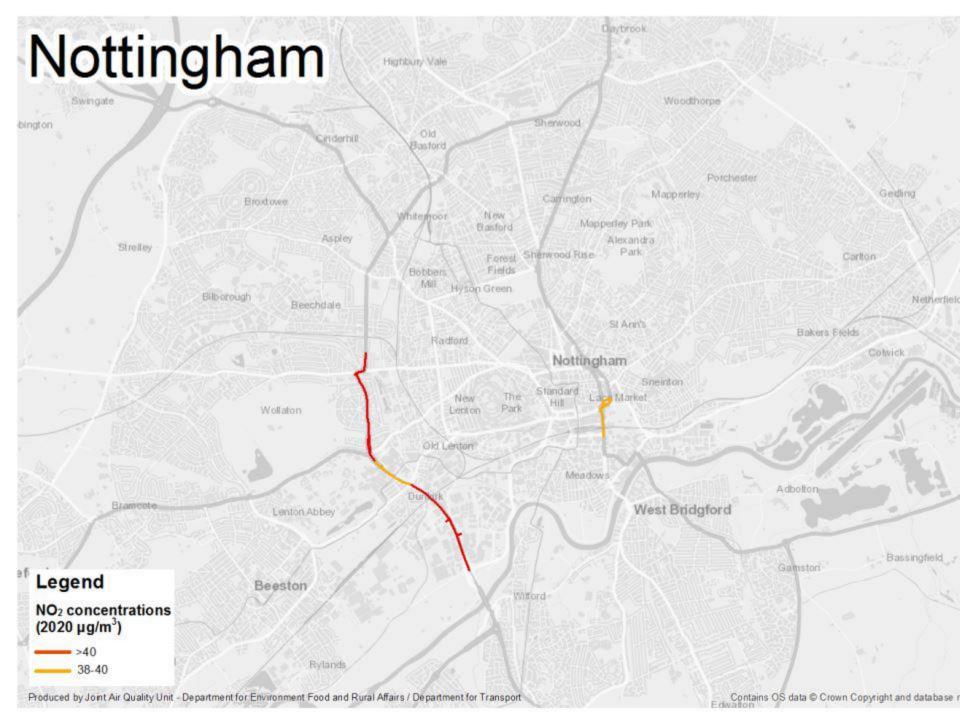

d - The Old Plan**

- Published 17<sup>th</sup> December 2015
- Aimed to improve peoples health
- Transport Identified as the main issue
  - Accelerate transition to low emission fleet
  - Clean Air Zones to deliver concerted action in challenging areas
  - Support for Alternative modes
- Underpinned with action on other sources



Improving air quality in the UK

Tackling nitrogen dioxide in our towns and cities

UK overview document December 2015











# Background – The New Plan

- Published in July 2017
- Additional Local Authority areas now identified as requiring improvements to Air Quality
- Less detail than the old plan
- Emphasis on Local Authorities to resolve the problem





UK plan for tackling roadside nitrogen dioxide concentrations

Detailed plan

July 2017













# Air Quality Monitoring

- The City Council monitors Air Quality
- Monitors placed a
   Key points
   throughout the City
- 5 Real Time analysers and lots of diffusion tubes







ARNOLD

Ledy Bay

WEST BRIDGFORD

## Streamlined PCM results

Streamlined PCM results for selected locations







# Sources of Nitrogen Dioxide

- Transport Is Responsible for 80% of emissions at the roadside
- The majority of the vehicle fleet in Nottingham are cars.



| Class       | Count | %   |
|-------------|-------|-----|
| Hackney Cab | 197   | 0%  |
| Car         | 62516 | 83% |
| LGV         | 9478  | 13% |
| HGV         | 2281  | 3%  |
| PSV         | 482   | 1%  |







# Modelling - Options

- City Centre
- Ring Road
- Entire City
- Possibly into neighbouring authorities







# **Vehicular