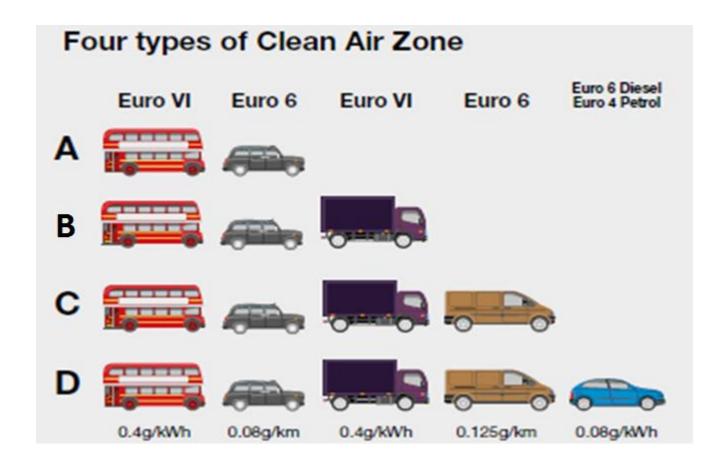

Monitoring

- The City Council monitors Air Quality
- Monitors placed a
   Key points
   throughout the City
- 5 Real Time analysers and lots of diffusion tubes







ARNOLD

Ledy Bay

WEST BRIDGFORD

## Streamlined PCM results

Streamlined PCM results for selected locations







# Sources of Nitrogen Dioxide

- Transport Is Responsible for 80% of emissions at the roadside
- The majority of the vehicle fleet in Nottingham are cars.



| Class       | Count | %   |
|-------------|-------|-----|
| Hackney Cab | 197   | 0%  |
| Car         | 62516 | 83% |
| LGV         | 9478  | 13% |
| HGV         | 2281  | 3%  |
| PSV         | 482   | 1%  |







# Modelling - Options

- City Centre
- Ring Road
- Entire City
- Possibly into neighbouring authorities







# **Vehicular CAZ Options?**







### The current situation

- Option testing
- Determine the geographical extent of the CAZ
- Sign design
- Communications
- Charging levels
- Construction







### **Timescales**

#### 2016

- Early Feasibility work
- Outlining methodology
- Scoping Study

### 2017

- Early Consultation with Key Stakeholders (Feb - May)
- Revised Plan Understanding impacts & Consultation (May/June)
- Procurement of consultants (June Aug)
- Analysis to find Geographic extent of CAZ and complete final business case (Sept – Feb 18)

#### 2018

- Submit our Proposals to Secretary of State (Mar)
- Secretary of State Sign off (Apr)
- Finalise Legal Orders (Jun Apr)
- Public Consultation (Summer)

#### 2019

- Detailed Design (Jan -Jul )
- Installation (signing and cameras)
- CAZ in place (Sept)

2020 CAZ