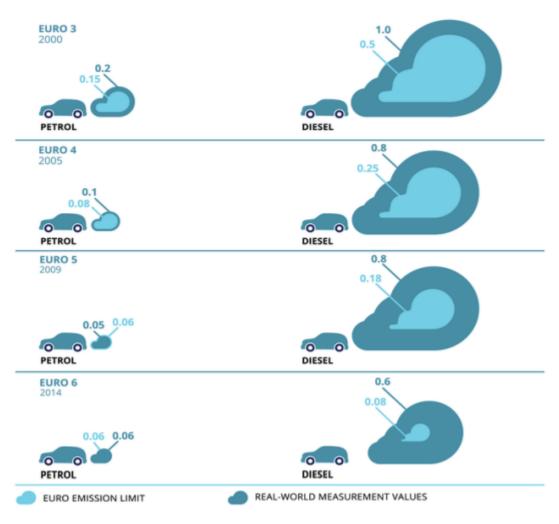

# Nottingham's approach to the Clean Air Zone



James Ashton
Nottingham City Council





# Nitrogen Dioxide & the law

| Legislation                               | Hourly                                                          | Annual               |
|-------------------------------------------|-----------------------------------------------------------------|----------------------|
| EU First Daughter<br>Directive (99/30/EC) | 200µg m <sup>-3</sup> With No more that 18 exceedences per year | 40μg m <sup>-3</sup> |
| Air Quality Strategy<br>(2000)            | 200µg m <sup>-3</sup> With No more that 18 exceedences per year | 40μg m <sup>-3</sup> |





## Nitrogen Dioxide – Emissions

Emissions not reducing as fast as expected.







# **Background - The Old Plan**

- Published 17<sup>th</sup> December 2015
- Aimed to improve peoples health
- Transport Identified as the main issue
  - Accelerate transition to low emission fleet
  - Clean Air Zones to deliver concerted action in challenging areas
  - Support for Alternative modes
- Underpinned with action on other sources



Improving air quality in the UK

Tackling nitrogen dioxide in our towns and cities

UK overview document December 2015











# Background – The New Plan

- Published in July 2017
- Additional Local Authority areas now identified as requiring improvements to Air Quality
- Less detail than the old plan
- Emphasis on Local Authorities to resolve the problem





UK plan for tackling roadside nitrogen dioxide concentrations

Detailed plan

Ju