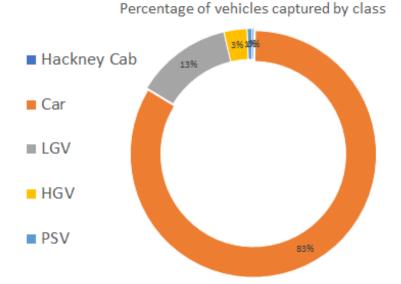

# Sources of Nitrogen Dioxide

- Transport Is Responsible for 80% of emissions at the roadside
- The majority of the vehicle fleet in Nottingham are cars.

| Class       | Count | %   |
|-------------|-------|-----|
| Hackney Cab | 197   | 0%  |
| Car         | 62516 | 83% |
| LGV         | 9478  | 13% |
| HGV         | 2281  | 3%  |
| PSV         | 482   | 1%  |