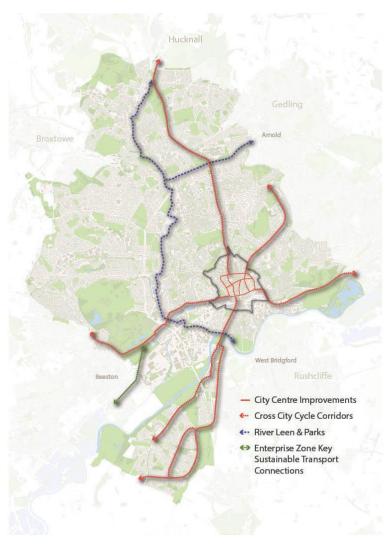

Sign design
- Communications
- Charging levels
- Construction







### **Timescales**

#### 2016

- Early Feasibility work
- Outlining methodology
- Scoping Study

### 2017

- Early Consultation with Key Stakeholders (Feb - May)
- Revised Plan Understanding impacts & Consultation (May/June)
- Procurement of consultants (June Aug)
- Analysis to find Geographic extent of CAZ and complete final business case (Sept – Feb 18)

#### 2018

- Submit our Proposals to Secretary of State (Mar)
- Secretary of State Sign off (Apr)
- Finalise Legal Orders (Jun Apr)
- Public Consultation (Summer)

#### 2019

- Detailed Design (Jan -Jul )
- Installation (signing and cameras)
- CAZ in place (Sept)

2020 CAZ in Place 1st Jan





# Investing in public transport















# **Cycle Ambition**













# **Go Ultra Low City**







www.goultralownottingham.org.uk