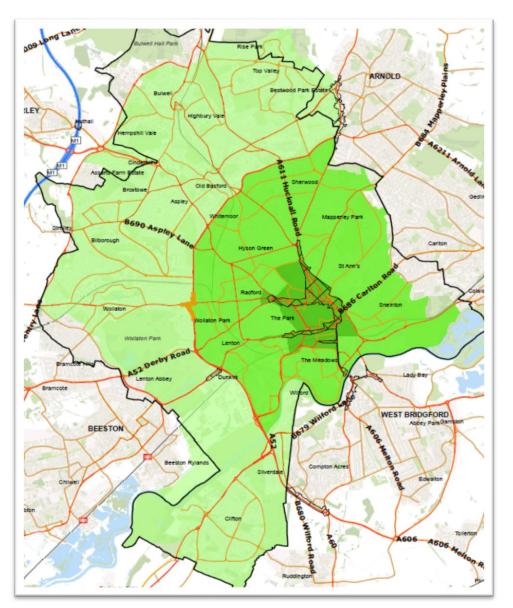

# Air Quality Monitoring

- The City Council monitors Air Quality
- Monitors placed a
   Key points
   throughout the City
- 5 Real Time analysers and lots of diffusion tubes

ARNOLD

Ledy Bay

WEST BRIDGFORD