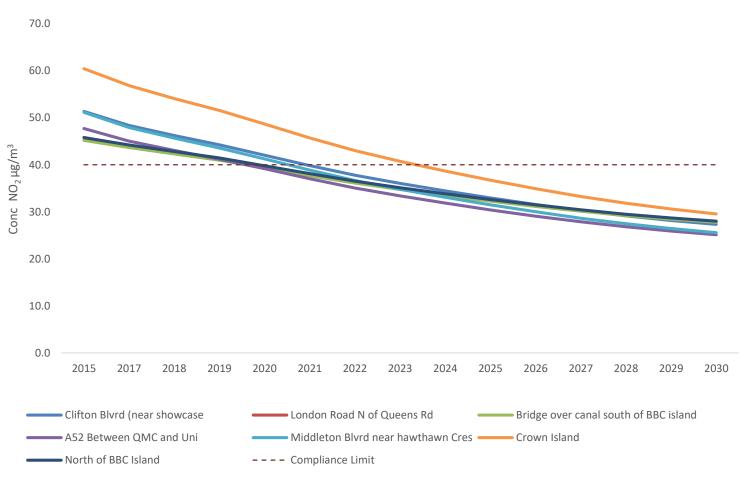

rpinned with action on other sources



Improving air quality in the UK

Tackling nitrogen dioxide in our towns and cities

UK overview document December 2015











# Background – The New Plan

- Published in July 2017
- Additional Local Authority areas now identified as requiring improvements to Air Quality
- Less detail than the old plan
- Emphasis on Local Authorities to resolve the problem





UK plan for tackling roadside nitrogen dioxide concentrations

Detailed plan

July 2017













# Air Quality Monitoring

- The City Council monitors Air Quality
- Monitors placed a
   Key points
   throughout the City
- 5 Real Time analysers and lots of diffusion tubes







ARNOLD

Ledy Bay

WEST BRIDGFORD

## Streamlined PCM results

Streamlined PCM results for selected locations







# Sources of Nitrogen Dioxide

- Transport Is Responsible for 80% of emissions at the roadside
- The majority of the vehicle fleet in Nottingham are cars.



| Class       | Count | %   |
|-------------|-------|-----|
| Hackney Cab | 197   | 0%  |
| Car         | 62516 | 83% |
| LGV         | 9478  | 13% |
| HGV         | 2281  | 3%  |
| PSV         | 482   | 1%  |







# Modelling - Options

- City Centre
- Ring Road
- Entire City
- Possibly into neighbouring authorities







# **Vehicular CAZ Options?**







### The current situation

- Option testing
- Determine the geographical extent of the CAZ
- Sign design
- Communications
- Charging levels
- Construction







### **Timescales**

#### 2016

- Early Feasibility work
- Outlining methodology
- Scoping Study

### 2017

- E