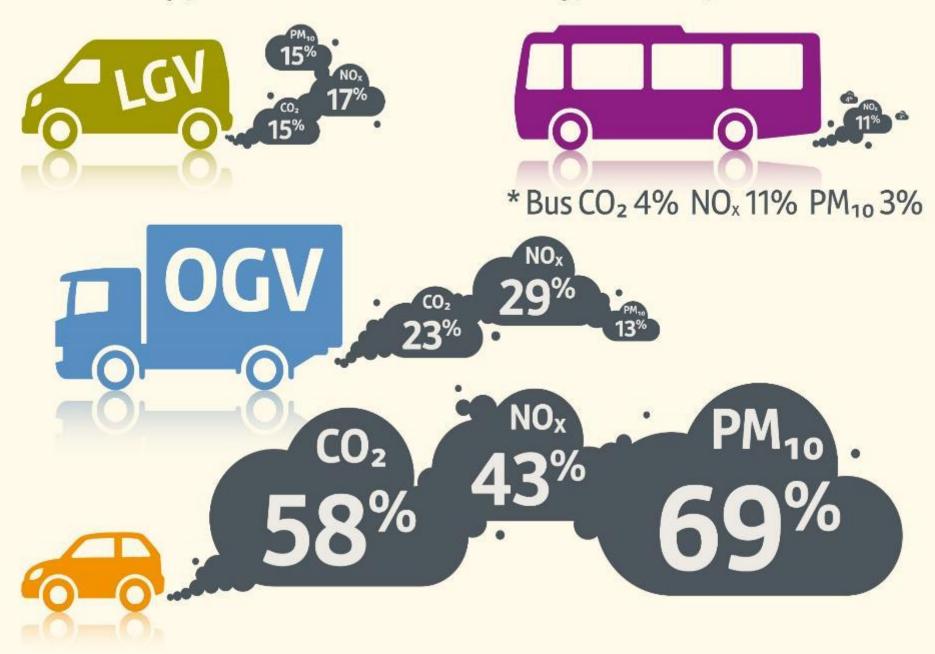

### Breakdown of vehicle types on Greater Manchester roads.

Levels of key pollutants, and which vehicle types are responsible.