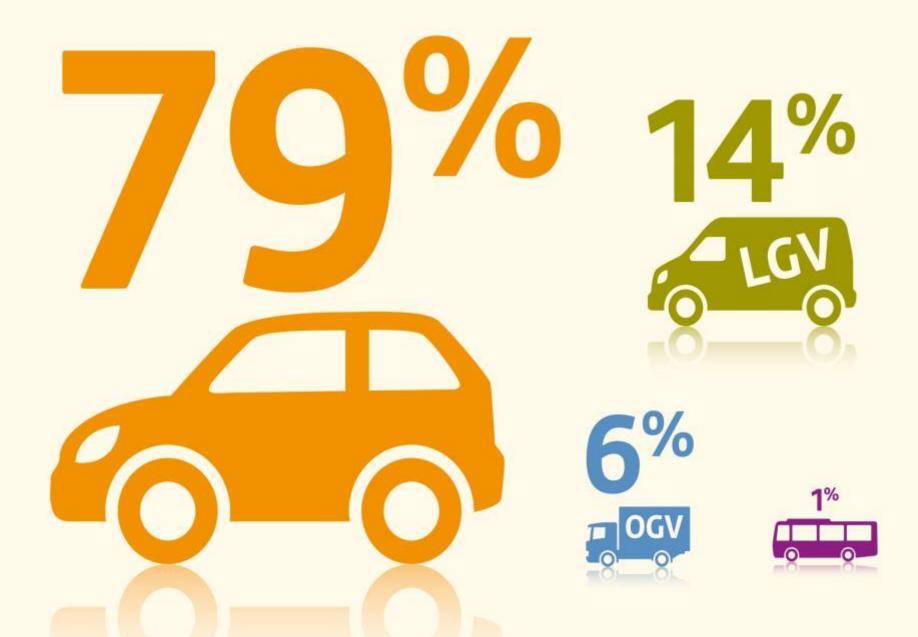

### Breakdown of vehicle types on Greater Manchester roads.

Levels of key pollutants, and which vehicle types are responsible.