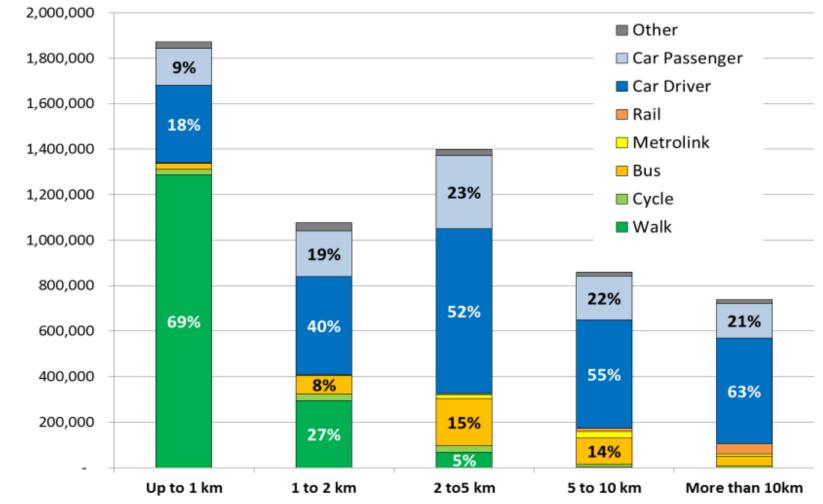

### The role of bus for different length trips

\* All trips by GM residents - including those that end outside GM

Daily Trips