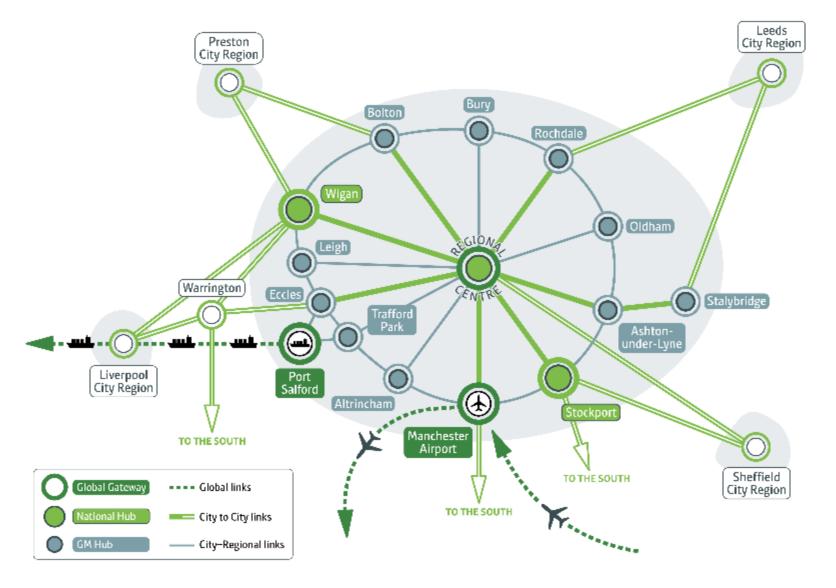

### New Investment

- Global connectivity
- City-to-city links
- Regional centre connectivity
- Travel across the city-region
- Connected neighbourhoods
- GM-wide programmes

Service Delivery

- Integrated planning and funding
- Key route network
- Rail station devolution
- Integrated bus network