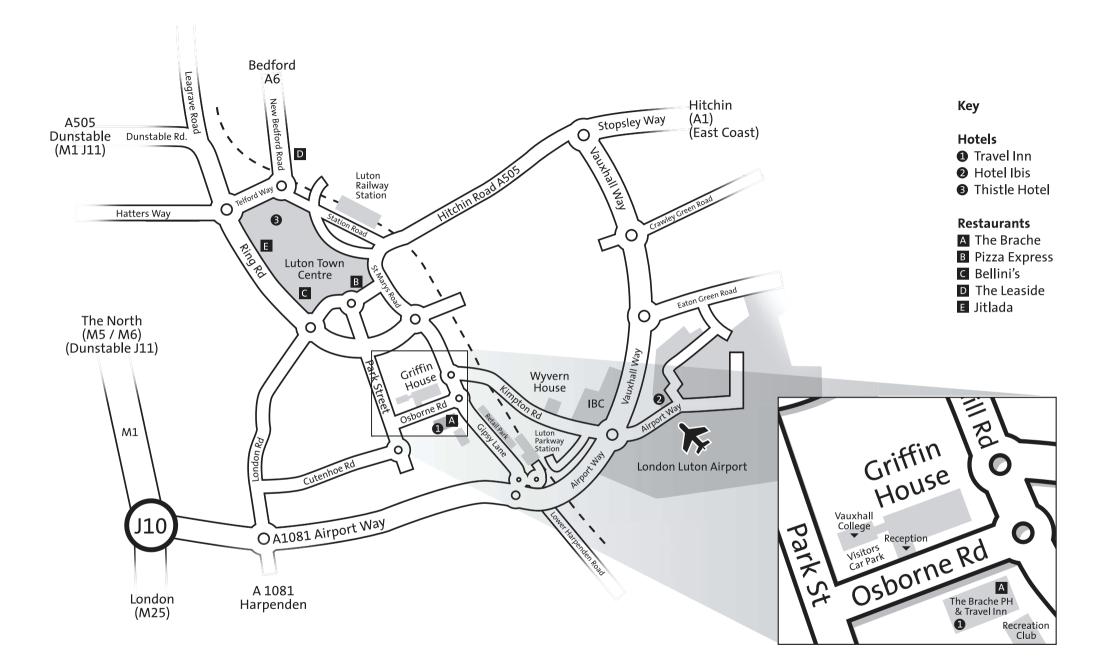

#### **On arrival at Vauxhall Motors**

When you have parked your vehicle in the visitors car park situated next to Griffin House, to register your arrival and to meet your host, walk back out on to the path and up the road so you can enter Griffin House through the main reception. Here you will find a registration desk for both the GM Academy and the main building.

# By Road > Directions from M1:

Exit at Junction 10 of the M1

Take the Luton exit off the roundabout onto A1081 (Airport Way)

At the next roundabout take the 1st exit onto B653 (Lower Harpenden Road)

At the next roundabout take the 1st exit off the roundabout into A505 (Gipsy Lane)

You will pass the Vauxhall Recreation Centre on your left, follow the road then bear left onto Osborne Road

Vauxhall Motors will be on your right. Take the second entrance on your right into the Visitors Car Park, registering your arrival with security on the gate

### On arrival at Vauxhall Motors:

When you have parked your vehicle in the visitors car park situated next to Griffin House (as shown on the map), to register your arrival and to meet your host, walk back out on to the path and up the road so you can enter Griffin House through the main reception.

Here you will find a registration desk for both the GM Academy and the main building.

# Vauxhall Motors Limited, Griffin House, Osborne Road, Luton LU1 3YT Tel: 01582 721122 www.vauxhall.co.uk

## By Road > Directions from A1:

Leave A1 at Junction 8

Join the A602 (Stevenage Road)

After approximately 1.3 miles take the first exit off the roundabout onto A505 (Upper Tilehouse Street)

Continue on the A505 and after approximately 8 miles you will go straight through Stopsley, you will pass a Jet Station on your right and Jansel House on your left

At this point go straight over the roundabout onto Stopsley Way

At the next roundabout, go left onto Vauxhall Way, follow this road and you will pass IBC vehicles on your right

At the next roundabout go straight over

At the next roundabout take 2nd exit onto B653 (Lower Harpenden Road)

At the next roundabout take the first exit into A505 (Gipsy Lane)

You will pass the Vauxhall Recreation Centre on your left, follow the road then bear left onto Osborne Road

Vauxhall Motors will be on your right. Take the second entrance on your right into the Visitors Car Park, registering your arrival with security on the gate

### Restaurants

- The Brache: Beefeater restaurant and bar very close to Griffin House, serving hot and cold lunches and dinners T: 01582 420248
- Pizza Express: Pizza and pasta restaurant serving at lunchtime and in the evening, situated in the town centre T: 01582 456229
- C Bellini's: Modern and lively bar and restaurant with a varied menu, situated in the town centre T: 01582 720427
- The Leaside: Traditional fine dining, situated a short walk from the town centre T: 01582 417643
- Jitlada: Thai Restaurant serving traditional Thai and English food, situated in the town centre T: 01582 417104

### Hotels

| 1 | Travel Inn    | T: 01582 417654 |
|---|---------------|-----------------|
| 2 | Hotel Ibis    | T: 01582 424488 |
| B | Thistle Hotel | T: 01582 734199 |