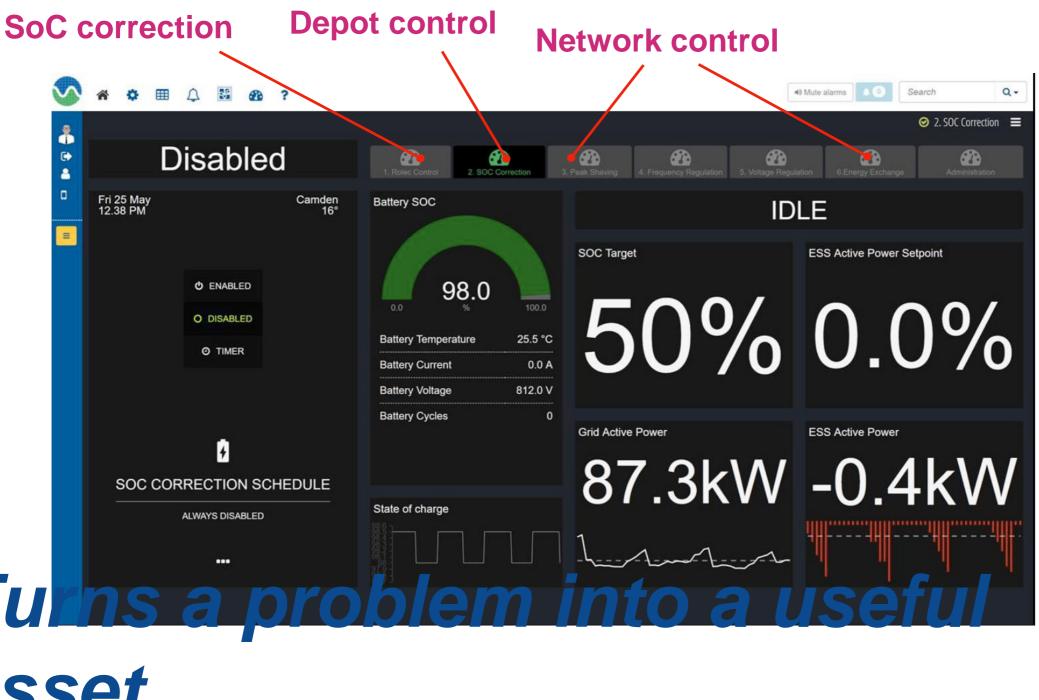

# Batteries need Batteries



The case for Energy Storage in EV charging infrastructure



### Case Study: UPS Camden







### Infrastructure Challenges

# What if an upgrade is too expensive, takes too long or not possible?



Power vs Energy.....

The role of battery energy storage.



# Camden: The challenges







- UPS ambition to fully electrify Camden depot supported by GLA and Cross River Partnership, motivated by introduction of ULEZ.
- 170 all electric vans each potentially charging at 22kW
- Worst case increase in power demand of +4MW
- Cost for grid re-enforcement £Millions & years planning and implementation.
- Issues with constrained local grid capacity





## Storage + Smart Charging





# Operating modes:



asset.





### Benefits:

- Delivered with 16 weeks
- Lower cost
- Customer's asset rather than a sunken cost
- Can be used for grid support services (useful to DNO)
- Option to self consume renewables

# Turns a problem into a useful asset.





# Battery 2nd Use



- Asses
- Reprocess
- Re-Build













### Case Study: Oxford EV Summit





### Case Study: EV launch event





Case Study: EV Assist





Mobile storage: Roadside and valet charging services





#### Conclusions

### Making storage cost effective

- Short lead time
- Lower cost than reinforcement/new connection
- Integrate with smart charging and other technologies
- Self consumption of on-site generation
- Energy exchange
- Load shift / peak lopping
- Revenue generation
- Asset on balance sheet rather than sunken