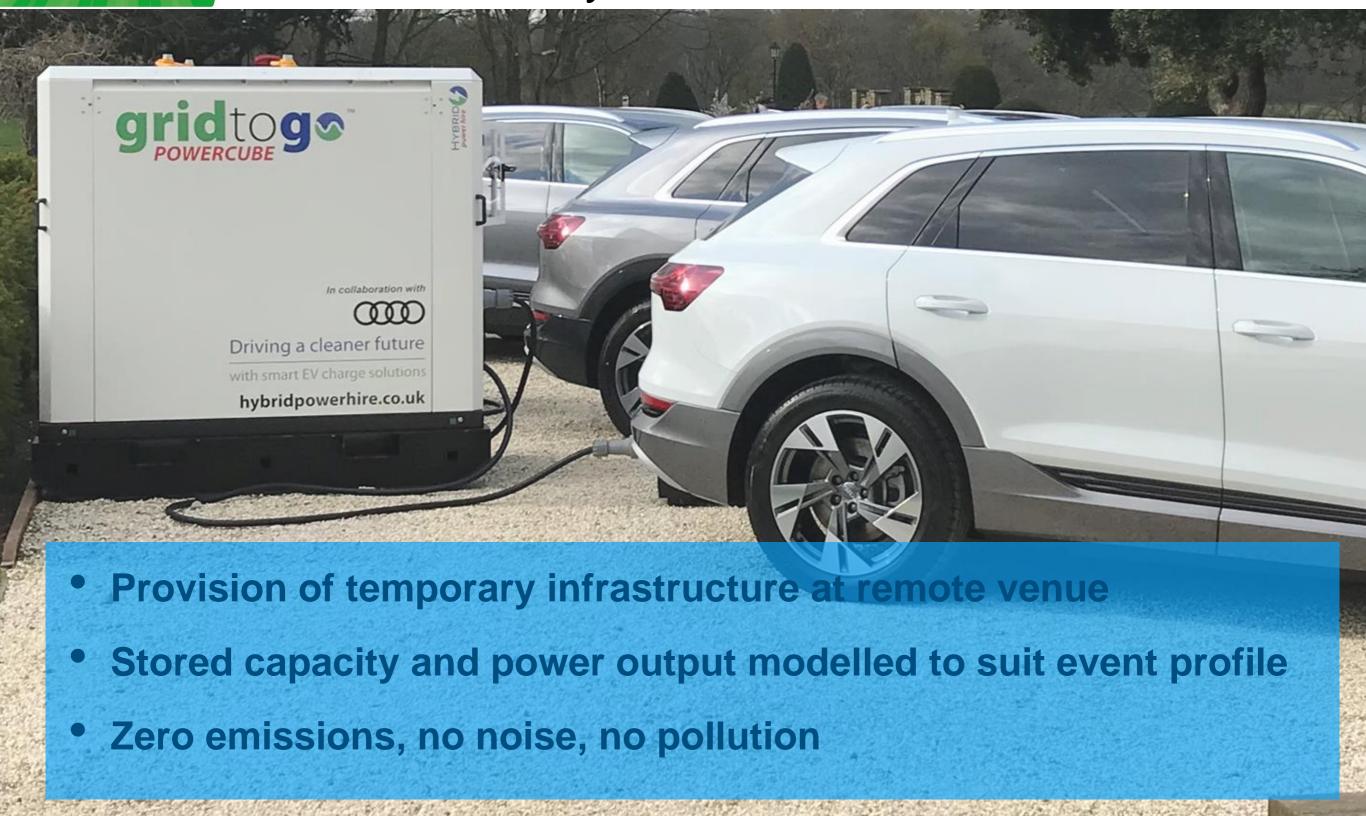

UPS ambition to fully electrify Camden depot supported by GLA and Cross River Partnership, motivated by introduction of ULEZ.
- 170 all electric vans each potentially charging at 22kW
- Worst case increase in power demand of +4MW
- Cost for grid re-enforcement £Millions & years planning and implementation.
- Issues with constrained local grid capacity





## Storage + Smart Charging





# Operating modes:



asset.





### Benefits:

- Delivered with 16 weeks
- Lower cost
- Customer's asset rather than a sunken cost
- Can be used for grid support services (useful to DNO)
- Option to self consume renewables

# Turns a problem into a useful asset.





# Battery 2nd Use



- Asses
- Reprocess
- Re-Build













### Case Study: Oxford EV Summit





### Case Study: EV launch event





Case Study: EV Assist





Mobile storage: Roadside and valet charging services





#### Conclusions

### Making storage cost effective

- Short lead time
- Lower cost than reinforcement/new connection
- Integrate with smart charging and other technologies
- Self consumption of on-site generation
- Energy exchange
- Load shift / peak lopping
- Revenue generation
- Asset on balance sheet rather than sunken cost







# Thank you!

### Off Grid Energy Ltd Hybrid Power Hire Ltd

6 Pelham Road Central Park Rugby CV23 0PB

+44 (0)1788 567123 danny.jones@offgrid-energy.co.uk mark.c@offgrid-energy.co.uk

www.offgrid-energy.co.uk