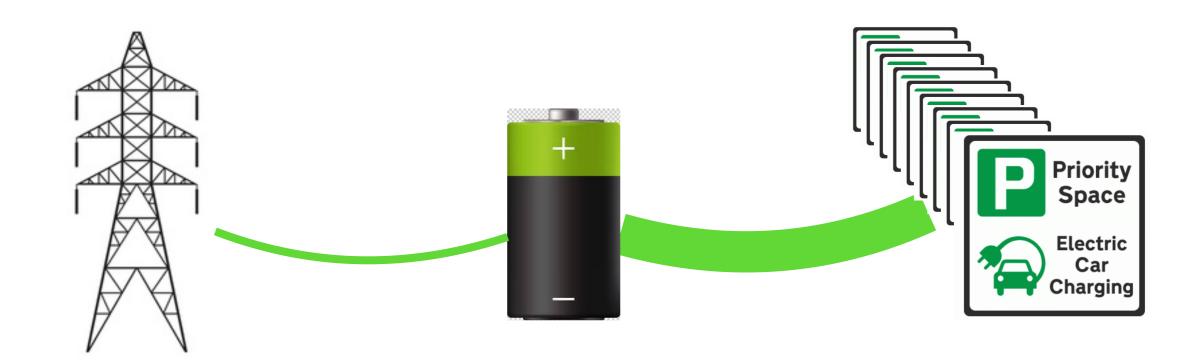

# What if an upgrade is too expensive, takes too long or not possible?

Power vs Energy.....

The role of battery energy storage.

## Storage + Smart Charging