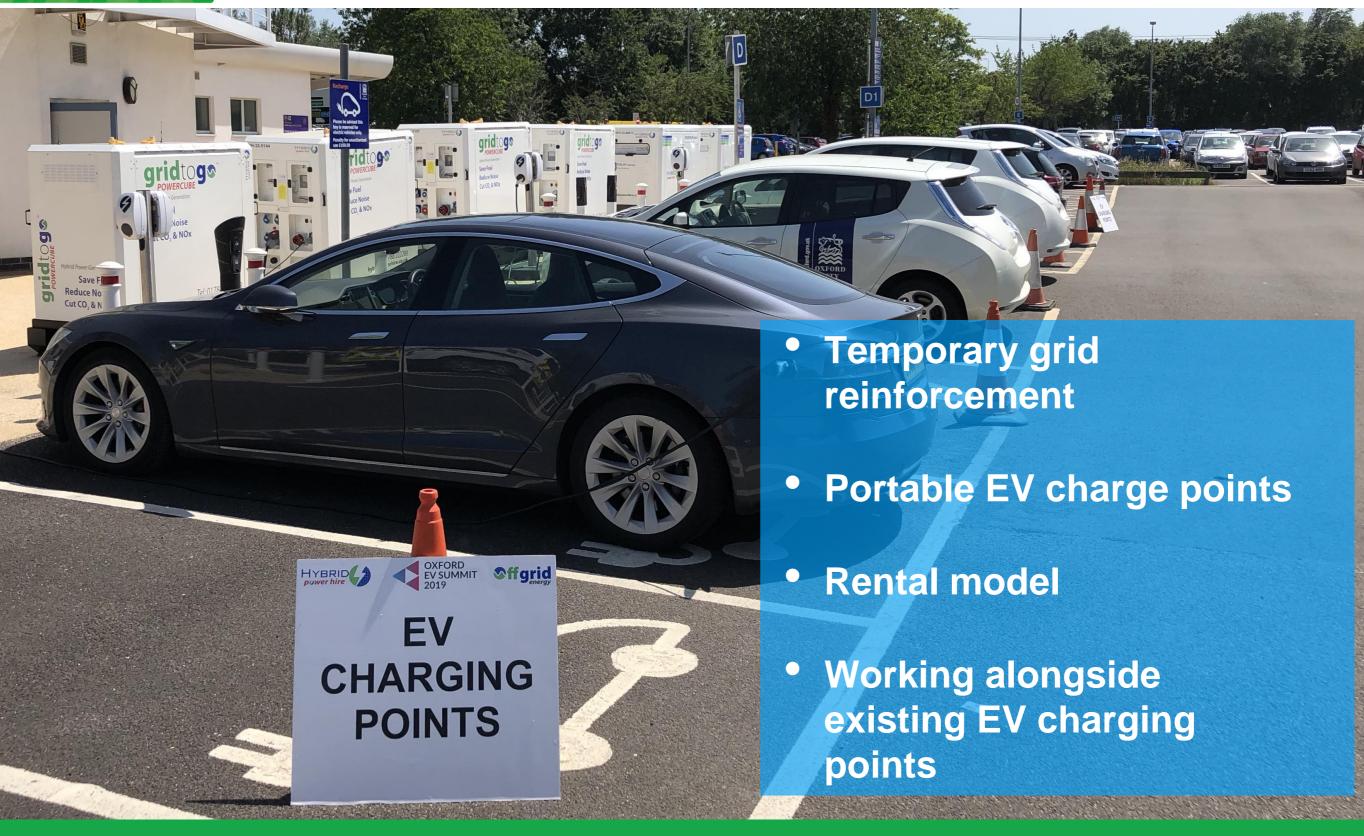

### Case Study: EV launch event

Case Study: EV Assist

Mobile storage: Roadside and valet charging services