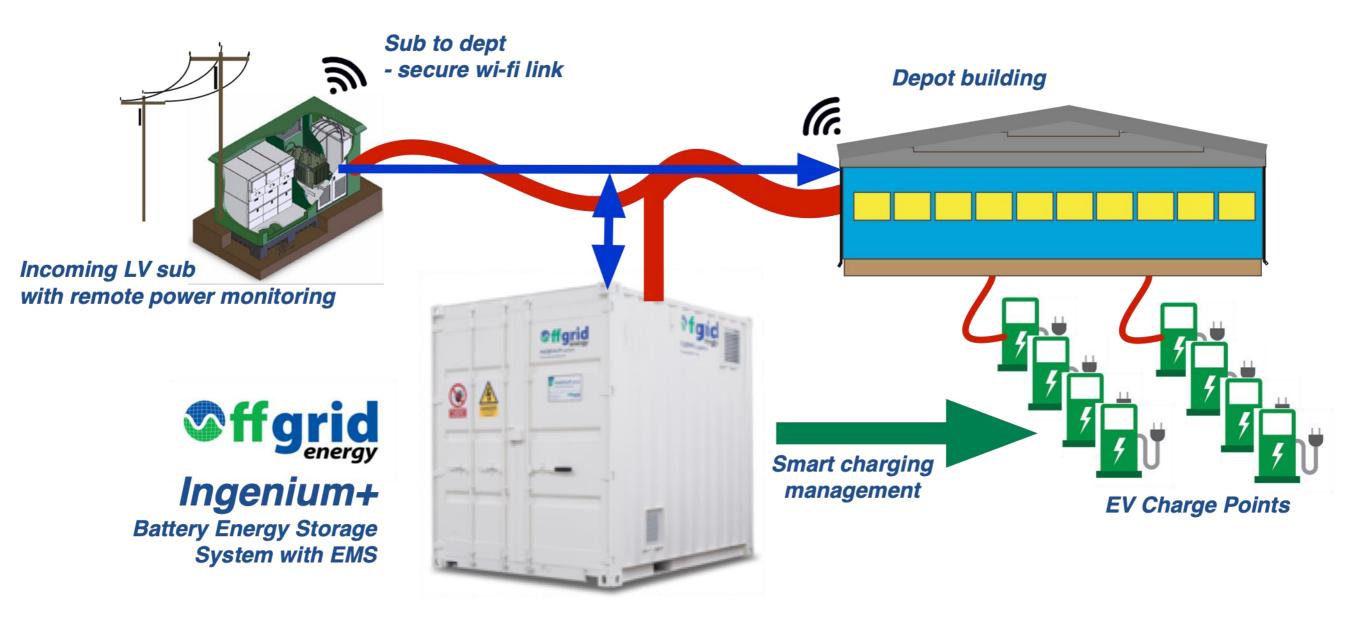

# Batteries need Batteries



The case for Energy Storage in EV charging infrastructure



### Case Study: UPS Camden







### Infrastructure Challenges

# What if an upgrade is too expensive, takes too long or not possible?



Power vs Energy.....

The role of battery energy storage.



# Camden: The challenges







- UPS ambition to fully electrify Camden depot supported by GLA and Cross River Partnership, motivated by introduction of ULEZ.
- 170 all electric vans each potentially charging at 22kW
- Worst case increase in power demand of +4MW
- Cost for grid re-enforcement £Millions & years planning and implementation.
- Issues with constrained local grid capacity





## Storage + Smart Charging





# Operating modes:



asset.





### Benefits:

- Delivered with 16 weeks
- Lower cost
- Customer's asset rather than a sunken cost
- Can be used for grid support services (useful to DNO)
- Option to self consume renewables

# Turns a problem into a useful asset.





# Battery 2nd Use



- Asses
- Reprocess
- Re-Build













### Case Study: Oxford EV Summit





### Case Study: EV launch event





Case Study: EV Assist





Mobile storage: Roadside and valet charging services





#### Conclusions

### Making storage cost effective

- Short lead time
- Lower cost than reinforcement/new connection
- Integrate with smart charging and other technologies
- Self consumption of on-site generation
- Energy exchange
- Load shift / peak lopping
- Revenue generation
- Asset on balance s